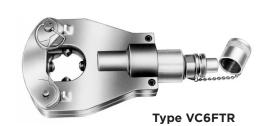

# VERSA-CRIMP® HYDRAULIC COMPRESSION TOOL REMOTE-POWER OPERATED TYPE VC6FTR

VC6FTRSP AL/CU

- 750 MCM Al/Cu Max. Range
- Flip-top latch provides clear and easy removal from larger connectors and in limited spaces.

#### **Includes:**

- 3/8" male quick coupler
- · High impact plastic carrying and shipping case
- Service manual
- 2-Year Warranty

**Note:** Operates from hydraulic pump delivering 10,400 psi.