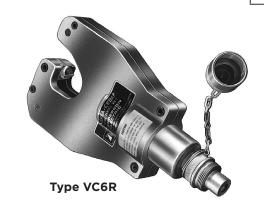

# VERSA-CRIMP® HYDRAULIC COMPRESSION TOOL REMOTE-POWER OPERATED TYPE VC6R

TOOL
VC6RSP
AL/CU

- Open head design allows for direct access to the connector in restricted areas.
- Readily adaptable for energized line use.
- 750 MCM Al/Cu max.

#### **Includes:**

- 3/8" male quick coupler
- High impact plastic carrying and shipping case
- Service manual
- 2-Year Warrantv

**Note:** Operates from hydraulic pump delivering 10,400 psi